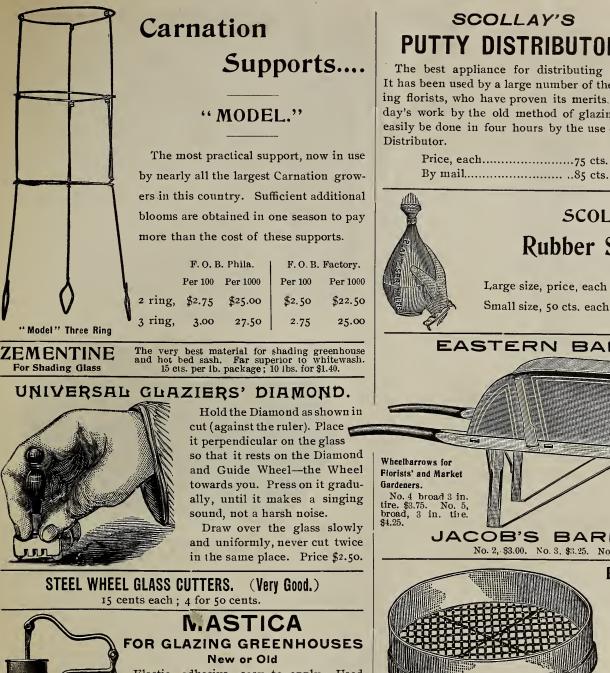

| .65<br>•70<br>•90              | 6 inch<br>8 "<br>10 "<br>12 "     | ;; | 1000, \$1.25<br>'' 2.50<br>'' 3.50<br>'' 4.50 |

#### TREE LABELS. Notched.

Indelible or Permanent Hanging Labels. The best and most durable made. Send for sample. Per doz., 15c.; per 100, \$1.00. Made of copper. Glass Labels. (Permanent.) 50c. per doz.; \$3.00 per 100.

13

Improved White

and brown inside. Outside

> diam. 27 in.

25 \*\* 23 \*\* 21 \*\* 19½ in. 18 '' 18 ...  $16\frac{1}{2}$  ... 15. 14 11 66

No

0

**Cedar Plant Tubs** 

Length of stave

Made of white cedar, bound with extra heavy iron hoops. Drop handles of spe-cial pattern, serving as hooks. Substantial iron feet of original design. Removable perforated bottoms, painted green outside and brown inside.





Elastic, adhesive, easy to apply. Used now extensively and highly recommended by all the up-to-date gardeners and florists. Immense quantities were used last season. One gallon will cover about 300 running feet, one side. Per gallon \$1.25; half gallon 65 cts.; 5 gallons \$5.75; 10 gallons and over, \$1.10 per gallon.

Machines for applying Mastica, \$1.25 each.

## THE VAN REYPER PERFECT **GLAZING POINTS**

Made of steel wire and galvanized, having double points and lap over the glass in such a manner as to positively keep it from sliding. They may be used on either side of the sash bar, thus pre-



venting the annoyance of rights and lefts. Per box of 1000, 60 cts.; 5000 lots at 55 cts. per 1000. Pincers for driving, 50 cts.

SIEBERT'S PRACTICAL GLAZING POINTS, Two sizes: 5% and 7% in